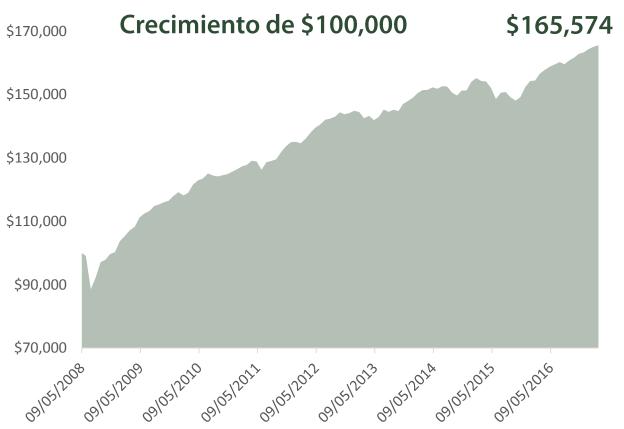

*mercado financiero** MSCI Panama Index

Fuentes: IMF, WEF, MSCI



### ...Y CON EL QUE CRECIMOS

+90 años de legado

**Grupo** multidisciplinario de capital privado panameño

Servicios **financieros, legales y fiduciarios**+800 colaboradores a nivel mundial





Morgan & Morgan – Abogados

MMG Trust

MMG Bank





**AA- (pan)** Perspectiva Estable por Fitch Ratings®

+20 años marcando la diferencia

+\$2,000 millones de AUMs

+30 Clientes Institucionales

Mejor Gestor de Inversiones en Panamá -2016 (World Finance) Primer operador remoto panameño

Pionera plataforma MMG Research & Analysis



### ANÁLISIS Y GESTIÓN



# ESTRATEGIAS Y SOLUCIONES Especializadas Flexibles







"Más de 8 años invirtiendo con éxito en renta fija de **Panamá y América Latina**"





### MMG FIXED INCOME FUND



#### Retorno total de la estrategia





#### MMG PANAMA ALLOCATION FUND

#### "Solución de inversión única que brinda acceso al crecimiento económico de Panamá"





### MMG GLOBAL ALLOCATION FUND

#### "Solución global multiactivo con un posicionamiento táctico en Panamá"



- Estrategia con 3 dimensiones de diversificación:
  - Por clase de activo
  - Geográfica
  - Por factores
- **Consolida** las temáticas de inversión de MMG a través de un solo vehículo
- Acceso a especialistas globales de primera categoría



## MMGPAF Y MMGGAF



|                 | MMGPAF      | MMGGAF      |
|-----------------|-------------|-------------|
| Activos Totales | \$5,169,790 | \$4,444,736 |
| Retorno YTD     | 1.60%       | 4.81%       |
| Volatilidad YTD | 0.26%       | 1.0%        |



### MMG RES