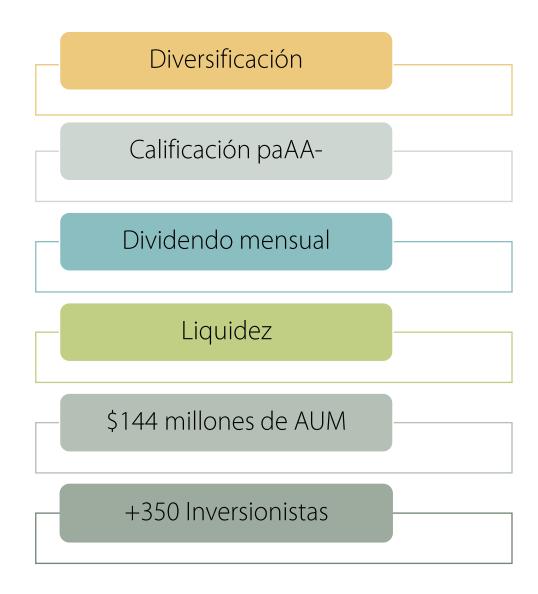

e la región en desarrollo del **mercado financiero** MSCI Panama Index

Fuentes: IMF, WEF, MSCI



### ...Y CON EL QUE CRECIMOS

+90 años de legado

**Grupo** multidisciplinario de capital privado panameño

Servicios **financieros, legales y fiduciarios**+800 colaboradores a nivel mundial





Morgan & Morgan – Abogados

MMG Trust

MMG Bank





**AA- (pan)** Perspectiva Estable por Fitch Ratings®

+20 años marcando la diferencia

+\$2,000 millones de AUMs

+30 Clientes Institucionales

Mejor Gestor de Inversiones en Panamá -2016 (World Finance) Primer operador remoto panameño

Pionera plataforma MMG Research & Analysis



### ANÁLISIS Y GESTIÓN



# ESTRATEGIAS Y SOLUCIONES Especializadas Flexibles







"Más de 8 años invirtiendo con éxito en renta fija de **Panamá y América Latina**"





### MMG FIXED INCOME FUND



#### Retorno total de la estrategia





#### MMG PANAMA ALLOCATION FUND

#### "Solución de inversión única que brinda acceso al crecimiento económico de Panamá"





### MMG GLOBAL ALLOCATION FUND

#### "Solución global multiactivo con un posicionamiento táctico en Panamá"



- Estrategia con 3 dimensiones de diversificación:
  - Por clase de activo
  - Geográfica
  - Por factores
- **Consolida** las temáticas de inversión de MMG a través de un solo vehículo
- Acceso a especialistas globales de primera categoría



## MMGPAF Y MMGGAF



|                 | MMGPAF      | MMGGAF      |
|-----------------|-------------|-------------|
| Activos Totales | \$5,169,790 | \$4,444,736 |
| Retorno YTD     | 1.60%       | 4.81%       |
| Volatilidad YTD | 0.26%