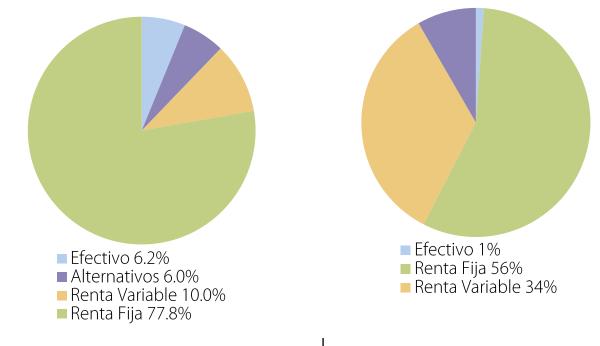

#### MMG PANAMA ALLOCATION FUND

#### "Solución de inversión única que brinda acceso al crecimiento económico de Panamá"

### MMG GLOBAL ALLOCATION FUND

#### "Solución global multiactivo con un posicionamiento táctico en Panamá"

- Estrategia con 3 dimensiones de diversificación:
  - Por clase de activo
  - Geográfica
  - Por factores
- **Consolida** las temáticas de inversión de MMG a través de un solo vehículo
- Acceso a especialistas globales de primera categoría