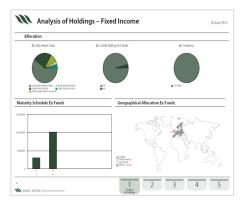

e la estrategia





#### MMG PANAMA ALLOCATION FUND

#### "Solución de inversión única que brinda acceso al crecimiento económico de Panamá"





### MMG GLOBAL ALLOCATION FUND

#### "Solución global multiactivo con un posicionamiento táctico en Panamá"



- Estrategia con 3 dimensiones de diversificación:
  - Por clase de activo
  - Geográfica
  - Por factores
- **Consolida** las temáticas de inversión de MMG a través de un solo vehículo
- Acceso a especialistas globales de primera categoría



## MMGPAF Y MMGGAF



|                 | MMGPAF      | MMGGAF      |
|-----------------|-------------|-------------|
| Activos Totales | \$5,169,790 | \$4,444,736 |
| Retorno YTD     | 1.60%       | 4.81%       |
| Volatilidad YTD | 0.26%       | 1.0%        |



### MMG RESEARCH & ANALYSIS









- 1 Enfoque en **Panamá y Latinoamérica**
- 2 Investigación global
- Análisis Top-down y Bottom-up
- Reportes diarios, semanales y mensuales
- Generación continua de **ideas de inversión**





#### SÓLO PARA INVERSIONISTAS INSTITUCIONALES – NO SE PUEDE DISTRIBUIR AL PÚBLICO

El material proporcionado en esta presentación es solo para fines informativos, y no constituye una oferta de compra de los valores relacionados con los productos y servicios mencionados. Esta presentación no constituye una oferta ni solicitación para cualquier persona en alguna jurisdicción en la cual dicha oferta o solicitación no sea autorizada, o para alguna persona a guien sea ilegal hacerle tal oferta o solicitud. Es la responsabilidad de la(s) persona(s) en posesión de este material de verificar la informac